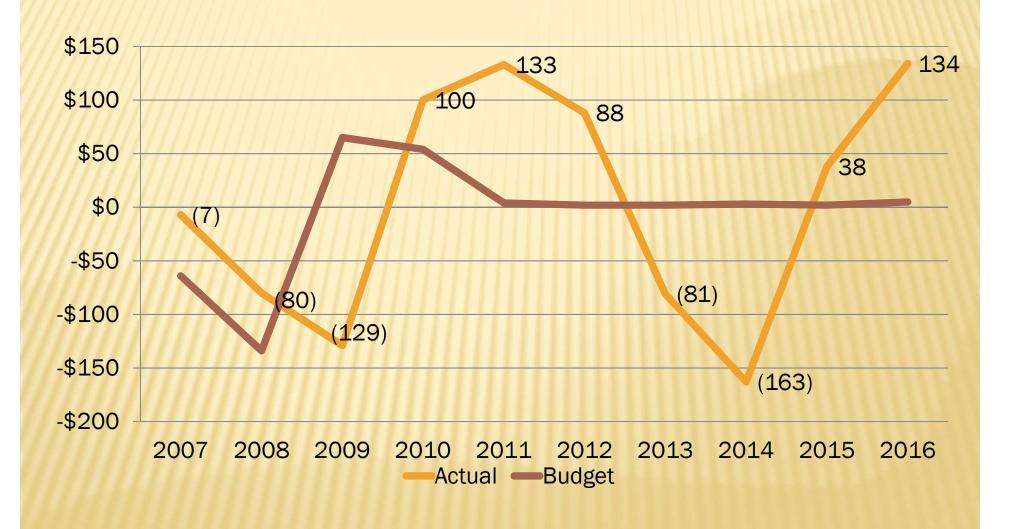

### MINISTRY FUND SURPLUS/(DEFICIT)

# MINISTRY FUND FISCAL YEAR 15/16

| Ministry Fund      | Budget  | Forecast | Actual  |
|--------------------|---------|----------|---------|
| General Offerings  | \$3,812 | \$3,699  | \$3,701 |
| Other Income       | 640     | 639      | 646     |
| Operating Expenses | 2,490   | 2,408    | 2,406   |
| Ministry Expenses  | 1,957   | 1,794    | 1,807   |
| Surplus/(Deficit)  | \$5     | \$136    | \$134   |

<sup>\*</sup>Forecast was based on actual results through April 2016.