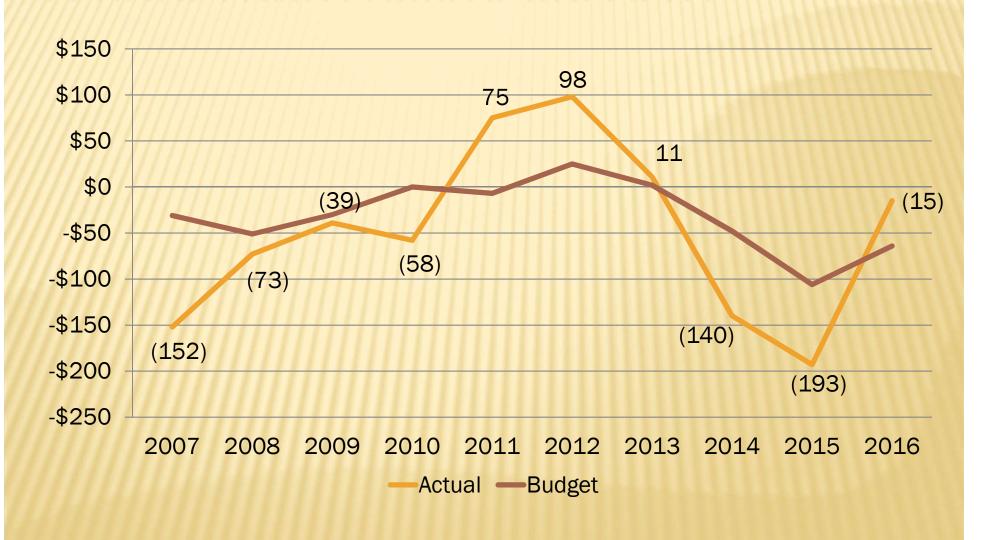

#### SCHOOL FUND SURPLUS/(DEFICIT)

# SCHOOL FUND FISCAL YEAR 15/16

| School Fund                          | Budget  | Forecast | Actual  |
|--------------------------------------|---------|----------|---------|
| Tuition ECE – 8 <sup>th</sup> Grade  | \$1,865 | \$1,832  | \$1,836 |
| Third Source Funding                 | 200     | 229      | 225     |
| Other Income                         | 166     | 157      | 163     |
| ECE – 8 <sup>th</sup> Grade Expenses | 1,862   | 1,876    | 1,865   |
| Other Expenses                       | 433     | 372      | 374     |
| Surplus/(Deficit)                    | (\$64)  | (\$30)   | (\$15)  |

<sup>\*</sup>Forecast was based on actual results through April 2016.